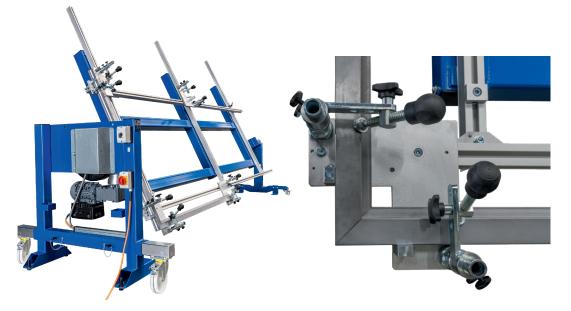

#### PROPERTIES

The guaranteed right-angled adjustment of the frame width and frame height all work steps of measuring and aligning are eliminated. Mechanical clamping elements with spindle pressure support the compensation of unevenness.

#### ACCESSORIES

Optional equipment for the assembly of intermediate struts or add-on elements are

Highest quality, Made in Germany!

available in our accessories.