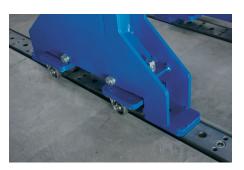

#### PROPERTIES

The table bridges are self-lifting on a rail system and can be fixed in a grid of 100 mm.

------

The portability of the table bridges means that the workplace can be arranged variably or can be completely cleared away for external use.

Our rail system is designed for installal on in or on concrete and can be designed in any and width as required. Do you have large, bulky steel structures to weld?

Our variable floor rail system for movable table bridges is highly loadable and very universally applicable.