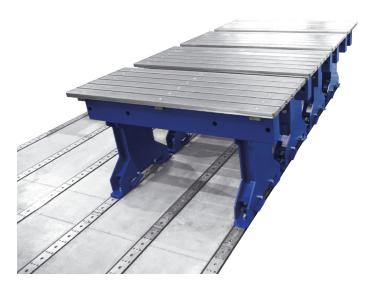

# **WELDING TABLE SYSTEM - VARIABLE POSITIONING**

RAIL WELDING TABLE SYSTEM WITH MOVABLE TABLE BRIDGES

#### ADVANTAGES

Our table bridges are the solution for the production of variable length welded constructions.

All the features of our patented T-slot rail system in a compact design.

#### PROPERTIES

The table bridges are self-lifting on a rail system and can be fixed in a grid of 100 mm.

------

The portability of the table bridges means that the workplace can be arranged variably or can be completely cleared away for external use.

Our rail system is designed for installal on in or on concrete and can be designed in any and width as required. Do you have large, bulky steel structures to weld?

Our variable floor rail system for movable table bridges is highly loadable and very universally applicable.