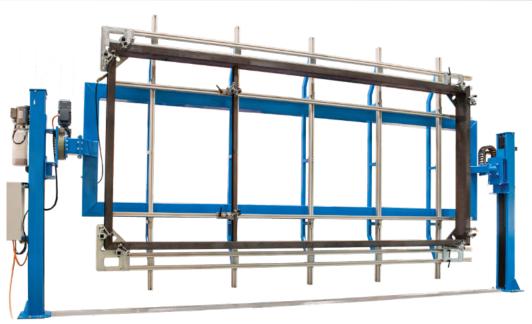

## ADVANTAGES

Maximum work facilitation for all-round welding of very large or complex assemblies is offered by our lifting-turning device.

A flexible fixture for convenient and safe access to all welds through a motorised 360° rotation function.

#### **PROPERTIES**

With electro-hydraulic height adjustment, lifting columns form the basis for a comfortable and ergonomic workplace.

We adapt the frame construction to the workpiece to be clamped. Loads of up to several tonnes as well as the holding of very long and wide components are possible.

By using our sliding X-Pro or double groove profiles, the support elements and clamping elements can be positioned individually at a later date.

The litting movement can be synchronised mechanically or electrically depending on the requirements.

#### Model overview

| widder overview            |          |                     |                    |             |
|----------------------------|----------|---------------------|--------------------|-------------|
| Model                      | max load | lifting height      | Rotation           | item number |
| Lift-turn columns          | 2,5 t+   | ca. 500 mm- 2000 mm | 360° electromotive | 64890000    |
| lifting and turning device | 2,0 t +  | ca. 500 mm- 2000 mm | 360° electromotive | 64884010    |