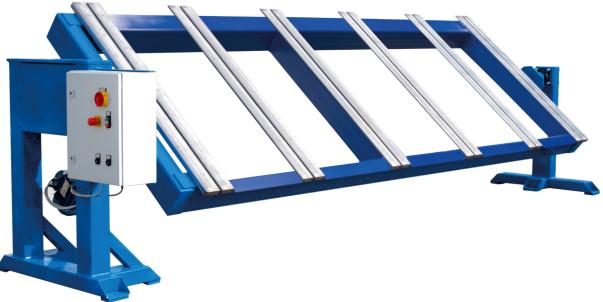

# ADVANTAGES

Our FÖRSTER reversible welding tables offer maximum ease of work for all-round welding of complex assemblies.

The FÖRSTER reversible welding tables can be rotated through 360° and can be conveniently moved into any working position.

# PROPERTIES

FÖRSTER reversible welding tables are equipped with an electromotive rotary drive which enables a stepless positioning of the table surface.

Covered with heavy-duty rails made of weldspatter resistant special grey cast iron (GG) or a non-ferriĠc alloy (Al/Cu). All models are equipped with 12 rails to allow access to the weld seam from all sides.

With a load of up to 1.5 t, even heavy assemblies can be positioned safely.

Highest quality, Made in Germany!